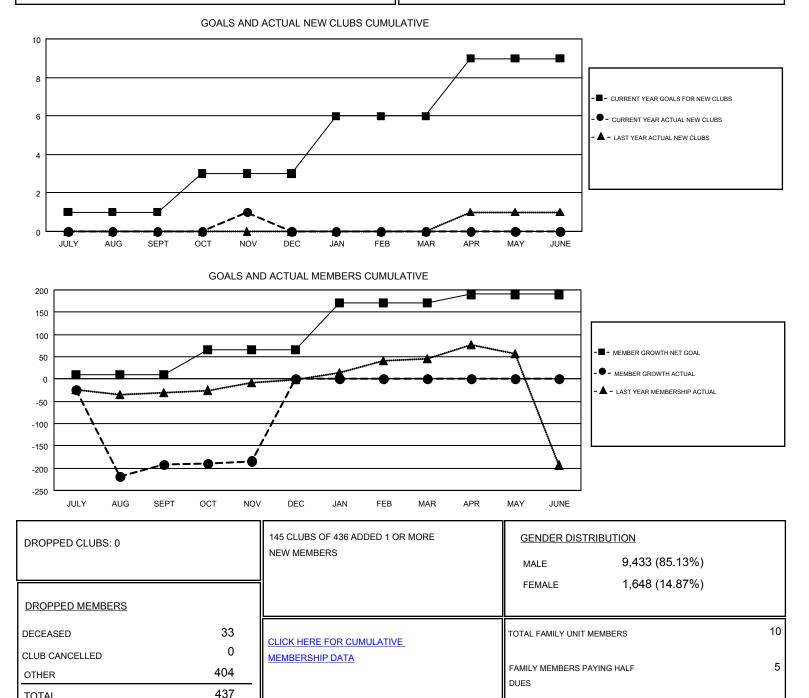

## JOOST PAIJMANS GMT

GMT CA 4

Results as of: 11/30/2018

| Clubs                 |               |           |               | Members               |                           |                         |                                                    |
|-----------------------|---------------|-----------|---------------|-----------------------|---------------------------|-------------------------|----------------------------------------------------|
| RESULTS FOR 2018-2019 |               |           |               | RESULTS FOR 2018-2019 |                           |                         |                                                    |
| QUARTER               | NEW CLUB GOAL | NEW CLUBS | DROPPED CLUBS | QUARTER               | MEMBER GROWTH NET<br>GOAL | MEMBER GROWTH<br>ACTUAL | DROPPED<br>MEMBERS ACTUAL<br>(including transfers) |
| JULY/AUG/SEPT         | 1             | 0         | 0             | JULY/AUG/SEPT         | 10                        | 183                     | 337                                                |
| OCT/NOV/DEC           | 2             | 1         | 0             | OCT/NOV/DEC           | 55                        | 117                     | 101                                                |
| JAN/FEB/MAR           | 3             | 0         | 0             | JAN/FEB/MAR           | 105                       | 0                       | 0                                                  |
| APR/MAY/JUNE          | 3             | 0         | 0             | APR/MAY/JUNE          | 20                        | 0                       | 0                                                  |